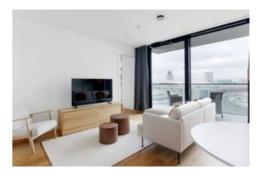

# MODERN 2 ROOM LUXURY APARTMENT ON 11th FLOOR EDEN TOWER IN CENTRAL

Property ID: 5640

#### PROPERTY KEY FACTS

**Available from:** Now on **Utilities:** included

**Refundable deposit:** € 5,000.00

- furnished apartment
- ≒ 1 Bedroom
- 11th Floor

# Minimum rental period: 3 Months

**District:** Frankfurt Ostend

**Property ID:** 5640

- 2.0 rooms in total
- → 1 Bathroom
- 52 sqm