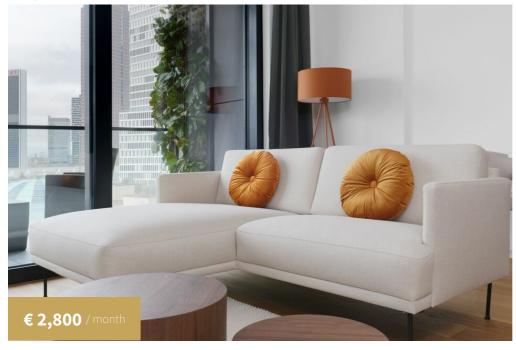

# MODERN 2 ROOM LUXURY APARTMENT ON 11th FLOOR EDEN TOWER IN CENTRAL

Property ID: 5640

#### PROPERTY KEY FACTS

**Available from:** Now on **Utilities:** included

**Refundable deposit:** € 5,000.00

- furnished apartment
- ≒ 1 Bedroom
- 11th Floor

# Minimum rental period: 3 Months

**District:** Frankfurt Ostend

**Property ID:** 5640

- 2.0 rooms in total
- → 1 Bathroom
- 52 sqm