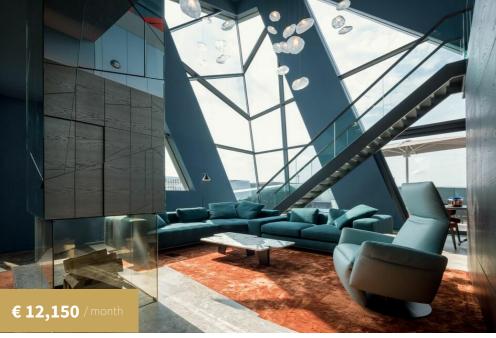

# Sapphire Penthouse

#### **PROPERTY KEY FACTS**

Available from: Now on **Utilities:** included

Refundable deposit: € 24,300.00

- furnished apartment
- 2 Bedrooms
- 6th Floor

Minimum rental period: 3 Months

**District:** Berlin Mitte Property ID: 3940

- 4.0 rooms in total
- 3 Bathrooms
- 261 sqm

## ℜ Specials:

- Concierge
- **Rooftop Terrace**
- Fireplace
- and more...