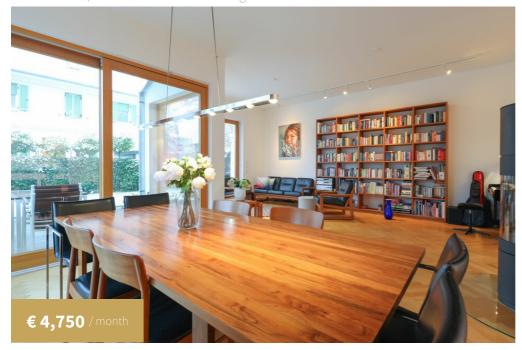

# Light-flooded architect - single-family house in the Bauhaus style furnished on 3 levels with garden and Carport in the Westend

Property ID: 3930

Kirschenallee, 14050 Berlin Charlottenburg

### PROPERTY KEY FACTS

Available from: August 01, 2025

**Utilities:** included

**Refundable deposit:** € 9,500.00

Furnished house

→ 3 Bedrooms

Ground floor

**Minimum rental period:** 1 Months **District:** Berlin Charlottenburg

Property ID: 3930

6.0 rooms in total

2 Bathrooms

250 sqm