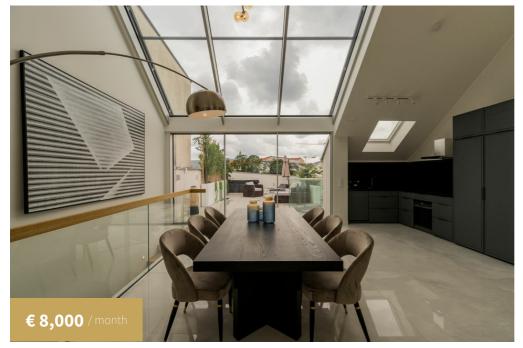

# 250SQM 2 BEDROOM LUXURY PENTHOUSE IN MITTE WITH A SECRET PARK

Property ID: 2902

Krausnickstraße, 10115 Berlin Mitte

#### PROPERTY KEY FACTS

**Available from:** Now on **Utilities:** included

**Refundable deposit:** € 16,000.00

- Furnished apartment
- ⇒ 2 Bedrooms
- 4th Floor

Minimum rental period: 2 Months

**District:** Berlin Mitte **Property ID:** 2902

- 4.0 rooms in total
- 3 Bathrooms
- 250 sqm

#### Specials:

- Rooftop Terrace
- swimming pool

For further information and pictures to this apartment please search the property ID on www.farawayhome.com or go directly to https://www.farawayhome.com/en/homes/2902.