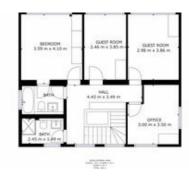

District: Berlin Zehlendorf

Property ID: 2835

- 6.0 rooms in total
- 2 Bathrooms
- 130 sqm