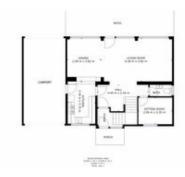

District: Berlin Zehlendorf

Property ID: 2835

- 6.0 rooms in total
- 2 Bathrooms
- 130 sqm