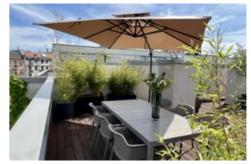

# Beautiful penthouse with spacious terrasse in Prenzlauer Berg

Property ID: 2780

Schwedter Straße 10435 Berlin Prenzlauer Berg







#### **PROPERTY KEY FACTS**

Available from: December 01, 2025

**Utilities:** included

Refundable deposit: € 23,700.00

Furnished apartment

→ 3 Bedrooms

4th Floor

**Minimum rental period:** 2 Months **District:** Berlin Prenzlauer Berg

**Property ID:** 2780

5.0 rooms in total

2 Bathrooms

185 sqm

#### LOCATION



#### **AMENITIES**

# General:

- Alarm system
- Elevator
- Bathtub
- and more...

## **Entertainment:**

- Apple TV
- Blu-Ray Player
- Television
- and more...

#### **★** Kitchen:

- Cutlery
- Freezer
- Dishes
- and more...

## ✓ Cleaning & textiles:

- Duvets & covers
- Iron & ironing board
- Towels
- and more...

#### **© Communication / Internet:**

• 100 MBit/s Internetflatrate included

#### ℜ Specials:

- Rooftop Terrace
- Weber grill

# Parking:

- Parking on