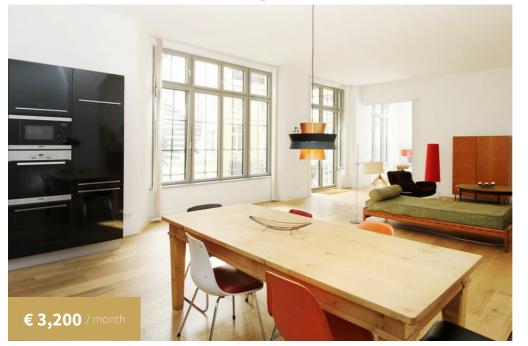

## 179 | LIGHT FLOODED LOFT APARTMENT WITH BIG TERRACE NEAR MAUERPARK

Schwedter Straße, 10435 Berlin Prenzlauer Berg

#### PROPERTY KEY FACTS

Available from: Now on Utilities: included Refundable deposit: € 3,000.00

- 🏦 Furnished apartment
- ≒ 1 Bedroom
- 📕 1st Floor

#### Minimum rental period: 3 Months District: Berlin Prenzlauer Berg Property ID: 2448

- 2.0 rooms in total
- 🚽 1 Bathroom
- 🔲 94 sqm