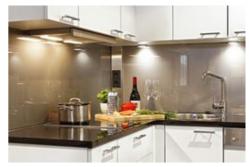

# Adina Mitte - 2 Bedroom Apartment King/Twin

Property ID: 2018

Platz vor dem Neuen Tor 10115 Berlin Mitte







#### PROPERTY KEY FACTS

**Available from:** Now on **Utilities:** included

**Refundable deposit:** € 7,350.00

- ★ Serviced apartment
- ⇒ 2 Bedrooms
- 1st Floor

Minimum rental period: 1 Months

**District:** Berlin Mitte **Property ID:** 2018

- 3.0 rooms in total
- 2 Bathrooms
- 65 sqm

# LOCATION



#### **AMENITIES**

# General:

- Elevator
- Shower
- Hardwood Floor
- and more...

# Entertainment:

- Television
- Stereo system

### **★** Kitchen:

- Cutlery
- Dishes
- Coffee machine
- and more...

## ✓ Cleaning & textiles:

- Duvets & covers
- Iron & ironing board
- Towels
- and more...

### **?** Communication / Internet:

- Wi-fi included
- Specials:
- Room safe

#### Parking:

• Underground parking optional

For further information and pictures to this apartment please search