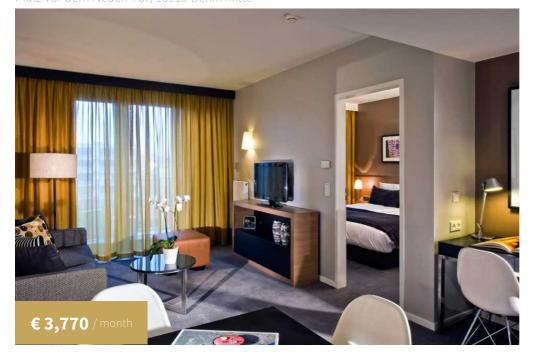

#### **PROPERTY KEY FACTS**

Available from: Now on **Utilities:** included

**Refundable deposit:** € 3,766.00

- Serviced apartment
- → 1 Bedroom
- 1st Floor

Minimum rental period: 1 Months

District: Berlin Mitte Property ID: 2010

- 2.0 rooms in total
- 🔒 1 Bathroom
- 40 sqm