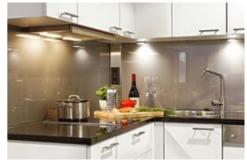

Property ID: 2010



# Adina Mitte - 1 Bedroom Apartment King/Twin









#### **PROPERTY KEY FACTS**

Available from: Now on **Utilities:** included

**Refundable deposit:** € 3,766.00

- Serviced apartment
- → 1 Bedroom
- 1st Floor

Minimum rental period: 1 Months

District: Berlin Mitte Property ID: 2010

- 2.0 rooms in total
- 🔒 1 Bathroom
- 40 sqm

### LOCATION



#### **AMENITIES**

#### General:

- Elevator
- Shower
- Hardwood Floor
- and more...

## intertainment:

- Television
- · Stereo system

## **★** Kitchen:

- Cutlery
- Dishes
- Coffee machine
- and more...

## Cleaning & textiles:

- Duvets & covers
- Iron & ironing board
- Towels
- and more...

### Communication / Internet:

- Wi-fi included
- **Specials:**
- Room safe

#### Parking:

• Underground parking optional

For further information and pictures to this apartment please search the pro