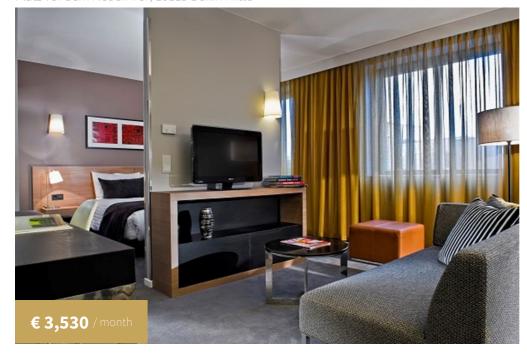

# Adina Mitte - Studio Premier King/Twin







#### LOCATION



#### **PROPERTY KEY FACTS**

Available from: Now on **Utilities:** included

**Refundable deposit:** € 3,526.00

- Serviced apartment
- → 1 Bedroom
- 1st Floor

# Minimum rental period: 1 Months

District: Berlin Mitte Property ID: 2009

- 1.0 room in total
- 🔒 1 Bathroom
- 34 sqm

#### **AMENITIES**

# **\*** General:

- Elevator
- Shower Hairdryer
- and more...

## Entertainment:

- Television
- · Stereo system

## **★** Kitchen:

- Cutlery
- Dishes
- Coffee machine
- and more...

## Cleaning & textiles:

- Duvets & covers
- Iron & ironing board
- Towels
- and more...

## Communication / Internet:

- Wi-fi included
- **Specials:**
- Room safe

#### Parking:

• Underground parking optional

For further information and pictures to this apartment please search the prope