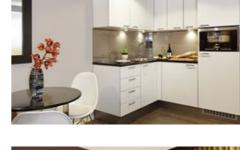

#### AMENITIES

- \* General:
- Elevator
- Shower
- Hardwood Floor
- and more...

### Minimum rental period: 1 Months District: Berlin Mitte Property ID: 2008

- 1.0 room in total
- 🚽 1 Bathroom
- 🔲 30 sqm

🏦 Kitchen:

• Cutlery

• Dishes

Towelsand more...

1

• Coffee machine