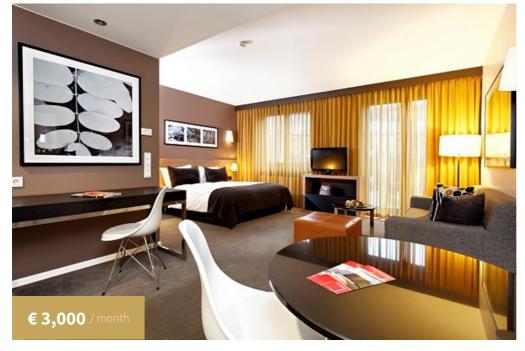

# Adina Mitte - Studio King/Twin

Platz vor dem Neuen Tor, 10115 Berlin Mitte

### **PROPERTY KEY FACTS**

Available from: Now on Utilities: included Refundable deposit: € 3,000.00

- Serviced apartment
- ≒ 1 Bedroom
- 📕 1st Floor

### Minimum rental period: 1 Months District: Berlin Mitte Property ID: 2008

- 1.0 room in total
- 🚽 1 Bathroom
- 🔲 30 sqm

🏦 Kitchen:

• Cutlery

• Dishes

Towelsand more...

1

• Coffee machine