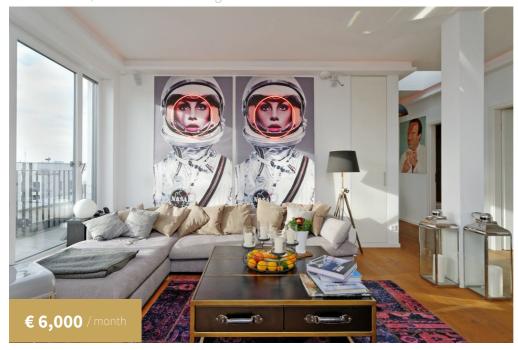

# HIGH-END LUXURY PENTHOUSE WITH 70 SQM TERRACE AND VIEWS OF BERLIN DIRECTLY AT THE GLEISDREIECKPARK

Property ID: 1934

Flottwellstraße, 10785 Berlin Kreuzberg

#### PROPERTY KEY FACTS

Available from: November 01, 2025

**Utilities:** included

**Refundable deposit:** € 18,000.00

furnished apartment

→ 2 Bedrooms

7th Floor

**Minimum rental period:** 5 Months

**District:** Berlin Kreuzberg

Property ID: 1934

3.0 rooms in total

2 Bathrooms

145 sqm