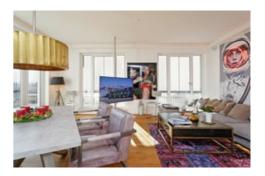

# HIGH-END LUXURY PENTHOUSE WITH 70 SQM TERRACE AND VIEWS OF BERLIN DIRECTLY AT THE GLEISDREIECKPARK

Property ID: 1934

Flottwellstraße, 10785 Berlin Kreuzberg

#### PROPERTY KEY FACTS

Available from: November 01, 2025

**Utilities:** included

**Refundable deposit:** € 18,000.00

furnished apartment

→ 2 Bedrooms

7th Floor

**Minimum rental period:** 5 Months

**District:** Berlin Kreuzberg

Property ID: 1934

3.0 rooms in total

2 Bathrooms

145 sqm