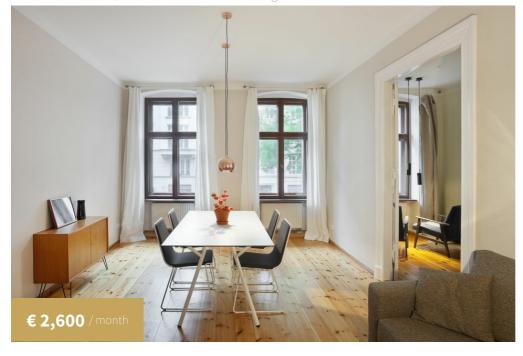

## Stylish apartment in Prenzlauer Berg

Saarbrücker Straße, 10405 Berlin Prenzlauer Berg









#### PROPERTY KEY FACTS

**Available from:** Now on **Utilities:** included

Refundable deposit: € 5,200.00

- Furnished apartment
- ⇒ 2 Bedrooms
- 1st Floor

**Minimum rental period:** 1 Months **District:** Berlin Prenzlauer Berg

**?** Communication / Internet:

• Wi-fi included

**Property ID:** 1705

- 3.0 rooms in total
- 🔒 1 Bathroom
- 68 sqm

# AMENITIES

### **\*** General:

- Shower
- Hardwood Floor
- Bicycle Cellar
- and more...

## **Entertainment:**

• Television

#### **★** Kitchen:

- Cutlery
- Dishes
- Hob
- and more...

### ✓ Cleaning & textiles:

- Washing machine
- Duvets & covers
- Towels
- and more...

#### LOCATION



#### **PUBLIC TRANSPORT NEAR BY**

- U-Bahn station: Senefelderplatz
  Line: U2
  4 minutes
- Bus stop: Senefelderplatz Line: N2
  - 4 minutes
- T