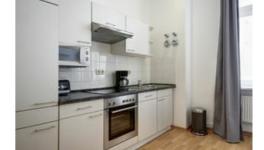

Property ID: 1645

# Stylish apartment in Berlin Mitte

Chausseestraße, 10115 Berlin Mitte

FAR AWAY



#### PROPERTY KEY FACTS

Available from: January 01, 2027 Utilities: included Refundable deposit: € 3,100.00

- 🏦 Furnished apartment
- ≒ 1 Bedroom
- 📕 1st Floor

#### AMENITIES

- \* General:
- Elevator
- 湭 Entertainment:
- Television

### Minimum rental period: 3 Months District: Berlin Mitte Property ID: 1645

- 2.0 rooms in total
- 🚽 1 Bathroom
- 🔲 55 sqm

#### Communication / Internet:

• Wi-fi included





#### LOCATION



data @2025 GeoBasis-DE/BKG (@2009), Google

## PUBLIC TRANSPORT NEAR BY

- U-Bahn station: Naturkundemuseum Line: U6 1 minute
- Bus stop: Naturkundemuseum Line: N6 1 minute
- Tram stop: Naturkundemuseum Lines: M5, M8, M10 1 minute

For further information and pictures to this apartment please search the property ID on www.farawayhome.com or go directly to https://www.farawayhome.com/en/homes/1645.







✿ Kitchen:

- Cutlery
- Freezer
- Dishes
- and more...

## < Cleaning & textiles:

- Washer-dryer
- Duvets & covers
- Towels