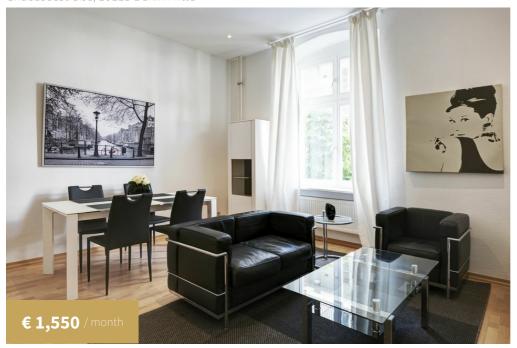

# Stylish apartment in Berlin Mitte

Chausseestraße, 10115 Berlin Mitte

FAR AWAY

#### PROPERTY KEY FACTS

Available from: January 01, 2027 Utilities: included Refundable deposit: € 3,100.00

- 🏦 Furnished apartment
- ≒ 1 Bedroom
- 📕 1st Floor

### Minimum rental period: 3 Months District: Berlin Mitte Property ID: 1645

- 2.0 rooms in total
- 🚽 1 Bathroom
- 🔲 55 sqm