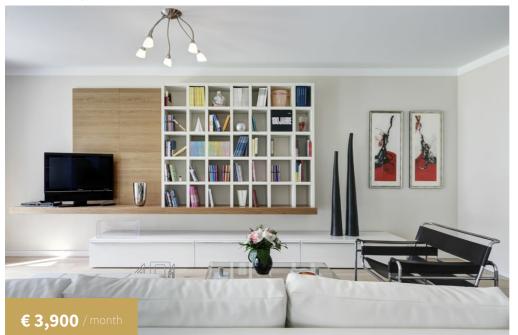

# Stylish furnished apartment near Schlachtensee

## **PROPERTY KEY FACTS**

Available from: Now on Utilities: included Refundable deposit: € 7,800.00

- furnished apartment
- 🗧 2 Bedrooms
- 1st Floor

### AMENITIES

- \* General:
- Balcony / Terrace
- Elevator •

#### 首 Entertainment:

• Television

Minimum rental period: 3 Months District: Berlin Zehlendorf

- 4.0 rooms in total
- 2 Bathrooms
- 🔲 170 sqm

🏦 Kitchen:

Cutlery

• Freezer

• Dishes