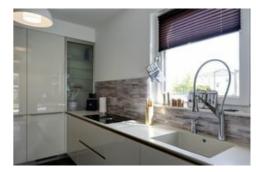

#### 首 Entertainment:

• Television

Minimum rental period: 3 Months District: Berlin Zehlendorf

- 4.0 rooms in total
- 2 Bathrooms
- 🔲 170 sqm

🏦 Kitchen:

Cutlery

• Freezer

• Dishes