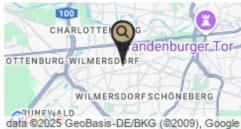

## LOCATION

## **PUBLIC TRANSPORT NEAR BY**

- Bus stop: Bleibtreustraße
  Lines: 109, 110, M19, M29, N10
  2 minutes
- S-Bahn station: Savignyplatz Lines: S5, S7, S75 3 minutes
- U-Bahn station: Uhlandstraße
  Line: U1
  7 minutes