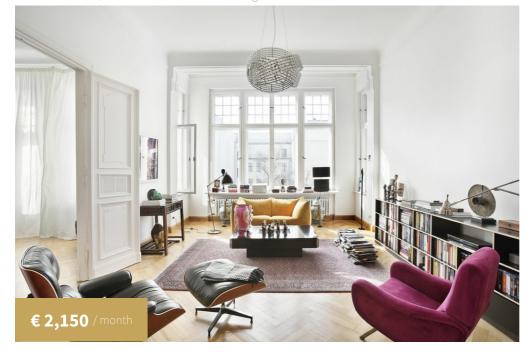

# Decorative pre-war apartment between kurfÜrstendamm and savignyPlatz

Property ID: 1616

Bleibtreustraße, 10623 Berlin Charlottenburg

## **PROPERTY KEY FACTS**

Available from: April 01, 2027

**Utilities:** included

Refundable deposit: € 4,300.00

★ Furnished apartment

→ 1 Bedroom

3rd Floor

AMENITIES 
\* General:

# **Minimum rental period:** 3 Months **District:** Berlin Charlottenburg

**Property ID:** 1616

2.0 rooms in total

🔒 1 Bathroom

92 sqm

Communication / Internet:Wi-fi included