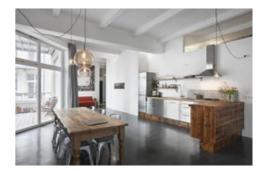

# Design-oriented apartment in renovated textile-factory in Berlin Kreuzberg

Property ID: 1609

Michaelkirchstraße 10179 Berlin Mitte







#### **PROPERTY KEY FACTS**

Available from: January 01, 2025

**Utilities:** included

**Refundable deposit:** € 5,200.00

Furnished apartment

⇒ 2 Bedrooms

2nd Floor

Minimum rental period: 3 Months

**District:** Berlin Mitte **Property ID:** 1609

3 rooms in total

2 Bathrooms

169 sqm

# LOCATION



### **AMENITIES**

## **\*** General:

- Balcony / Terrace
- Elevator
- guest bathroom
- and more...

## **Entertainment:**

• Television

### **★** Kitchen:

- Cutlery
- Dishes
- Hob
- and more...

## ✓ Cleaning & Textils:

- Duvets & covers
- Washing machine
- Towels

### **?** Communication:

Wi-fi included

#### **PUBLIC TRANSPORT NEAR BY**

Bus stop: Michaelkirchstraße Lines: 165, 265, N65

S-Bahn station: Jannowitzbrücke Lines: S5, S7, S75 9 minutes

U-Bahn station: Jannowitzbrü