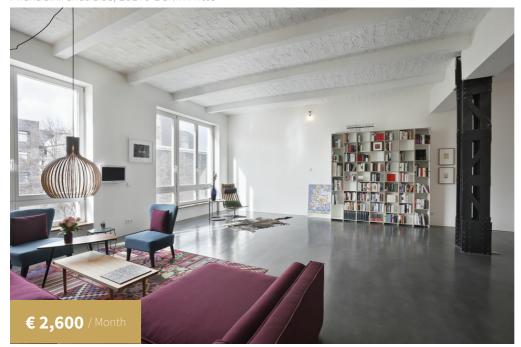

# Design-oriented apartment in renovated textile-factory in Berlin Kreuzberg

Property ID: 1609

Michaelkirchstraße 10179 Berlin Mitte

#### **PROPERTY KEY FACTS**

Available from: January 01, 2025

**Utilities:** included

**Refundable deposit:** € 5,200.00

Furnished apartment

⇒ 2 Bedrooms

2nd Floor

Minimum rental period: 3 Months

**District:** Berlin Mitte **Property ID:** 1609

3 rooms in total

2 Bathrooms

169 sqm

## **\*** General:

- Balcony / Terrace
- Elevator
- guest bathroom
- and more...