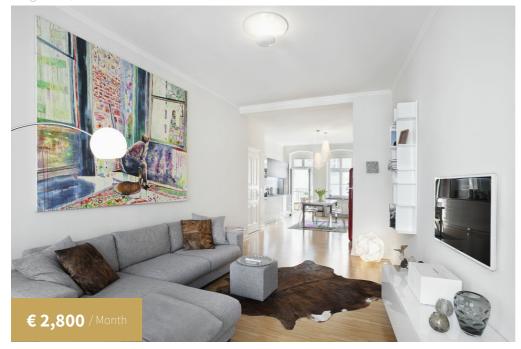

# Exclusive apartment in Berlin Mitte

#### **PROPERTY KEY FACTS**

Available from: June 01, 2024 **Utilities:** included Refundable deposit: € 2,800.00

- furnished apartment
- ≒ 1 Bedroom
- 2nd Floor

### AMENITIES

- \* General:
- Balcony / Terrace •
- Elevator
- Bathtub
- and more...

### Minimum rental period: 2 Months District: Berlin Mitte Property ID: 1602

- 2 rooms in total
- 🚽 1 Bathroom
- 🔲 75 sqm