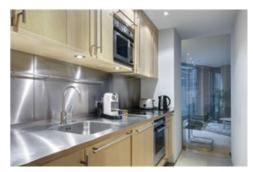

# Modern apartment situated at Potsdamer Platz

Property ID: 1520







#### PROPERTY KEY FACTS

Available from: May 01, 2027

**Utilities:** included

Refundable deposit: € 4,500.00

★ Furnished apartment

≒ 1 Bedroom

4th Floor

Minimum rental period: 3 Months

**District:** Berlin Mitte **Property ID:** 1520

2.0 rooms in total

🔒 1 Bathroom

65 sqm

# LOCATION



### **AMENITIES**

## General:

- Elevator
- Cellar
- Underfloor heating

#### Entertainment:

- Television
- Stereo system

## **★** Kitchen:

- Cutlery
- Dishes
- Hob
- and more...

## Cleaning & textiles:

- Washing machine
- Duvets & covers
- Towels

## **?** Communication / Internet:

Wi-fi included

#### R Specials:

• Concierge

#### **PUBLIC TRANSPORT NEAR BY**

Bus stop: Potsdamer Platz Bhf/Voßstraße Lines: M41, M85 1 minute

S-Bahn station: Potsdamer Platz Lines: S1, S2, S25 3 minute