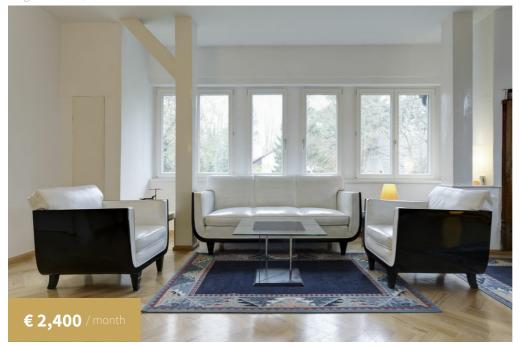

# Apartment in a half-timber house near the Schlachtensee

Bogotastraße, 14163 Berlin Zehlendorf

### PROPERTY KEY FACTS

Available from: Now on Utilities: included Refundable deposit: € 4,800.00

- 🏦 Furnished apartment
- ≒ 1 Bedroom
- 📕 1st Floor

#### Minimum rental period: 6 Months District: Berlin Zehlendorf Property ID: 1463

- 3.0 rooms in total
- 🚽 1 Bathroom
- 100 sqm

🏦 Kitchen:

• Cutlery

• Freezer

• Dishes

Towels

1