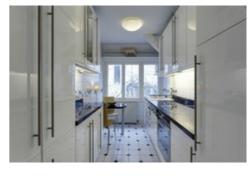

#### Minimum rental period: 6 Months District: Berlin Zehlendorf Property ID: 1463

- 3.0 rooms in total
- 🚽 1 Bathroom
- 100 sqm

🏦 Kitchen:

• Cutlery

• Freezer

• Dishes

Towels

1