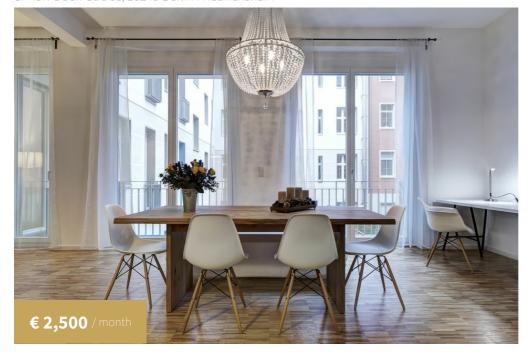

# Luxurious apartment in the prestigious Simon-Dach-Strasse

Property ID: 1455

data ©2025 GeoBasis-DE/BKG (©2009), Google

LICHTENBERG

LOCATION

Berlin

KREUZBERG

Line: M13

### **PROPERTY KEY FACTS**

Available from: Now on **Utilities:** included

**Refundable deposit:** € 5,000.00

- Furnished apartment
- → 1 Bedroom
- 1st Floor

# Minimum rental period: 3 Months District: Berlin Friedrichshain

**Property ID: 1455** 

- 2.0 rooms in total
- → 1 Bathroom
- 100 sqm

**★** Kitchen:

Cutlery

Dishes

• Fridge

Towels