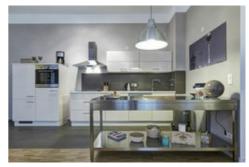

# Minimum rental period: 3 Months District: Berlin Friedrichshain

**Property ID: 1455** 

- 2.0 rooms in total
- → 1 Bathroom
- 100 sqm

**★** Kitchen:

Cutlery

Dishes

• Fridge

Towels