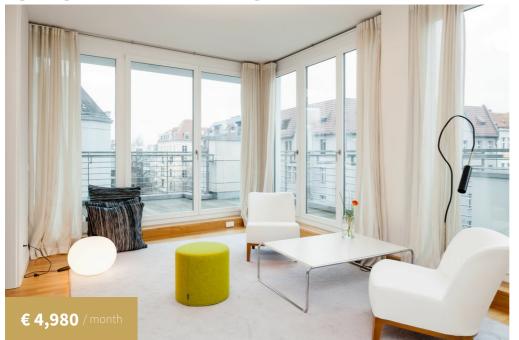

# Generous & modern penthouse - only 10 minutes walk to Kadewe

# **PROPERTY KEY FACTS**

Available from: February 01, 2026 **Utilities:** included **Refundable deposit:** € 14,940.00

- furnished apartment
- 2 Bedrooms
- 5th Floor

### Minimum rental period: 6 Months District: Berlin Schöneberg Property ID: 1418

- 5.0 rooms in total
- 2 Bathrooms
- 🔲 140 sqm