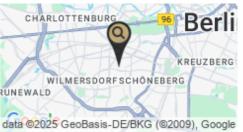

# LOCATION

# PUBLIC TRANSPORT NEAR BY

- 🚥 🛛 Bus stop: Bamberger Straße Line: 204 3 minutes
- U-Bahn station: Viktoria-Luise-Platz Line: U4 4 minutes

For further information and pictures to this apartment please search the property ID on www.farawayhome.com or go directly to https://www.farawayhome.com/en/homes/1418.